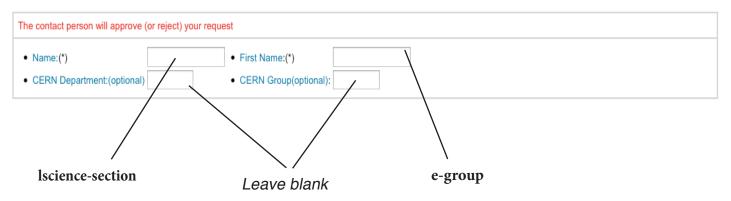

In the External Visitor's questionnaire, please complete this section of the form as shown

## Contact Person at CERN (must be a CERN staff, fellow or contract personnel member)

Each connection needs to be approved and due to the large number of participants this may take some time.

More information can be found on the <u>CERN IT page for visitors</u>.